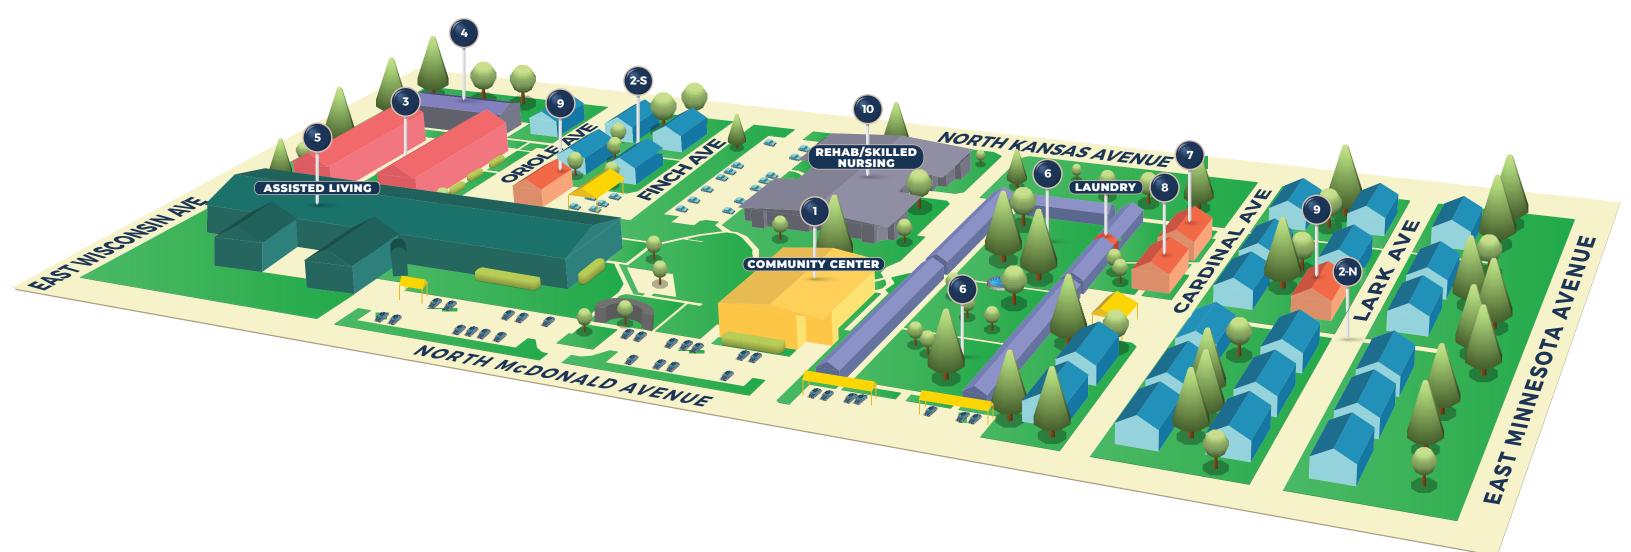

1. WILSON BUILDING **Administrative Offices** Transportation The Breezeway Bistro Chapel Fitness **Physician Office** Wellness Center Mail Room

## THE VILLAGE

**2-N. North Cottages** Suites 1-24 (Lark Ave) Suites 25-48 (Cardinal Ave) 1 Bedroom 1 Bedroom w/ Screened Porch 2 Bedroom w/ One & Half Bath

- **2-S. South Cottages** Suites 110-116 (Finch Ave) Suites 117-123 (Oriole Ave) 1 Bedroom w/ Florida Room
- 3. Oriole Villas Suites 122, 124-136, 149-179 1 Bedroom w/ Walk-in Closet
- 4. Oriole Villas Suites 137-148 1 Bedroom w/ Dressing Room

## 5. ASSISTED LIVING Wellness Center **Beauty Shop Small Studio**

- Studio 1 Bedroom/1 Bath 2 Bedroom/2 Bath
- Studio
- 9. Laundries

## THE FOUNTAINS

6. 1-2 Room & Deluxe Suites Suites 49-89

7. Guest Suites

8. Artist Studio Suites 34R, 36R

10. HEALTH CENTER **Skilled Nursing** & Rehab Facility

NORTH McDONALD AVENUE